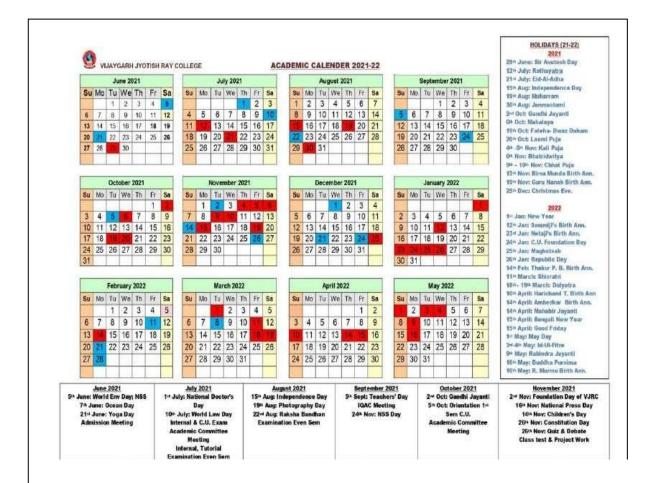

## Academic Calender 2021-22





## VIJAYGARH JYOTISH RAY COLLEGE ACADEMIC CALENDAR 2022 (JUNE-AUG)

| June 2022 |     |                    |                              |        |     |     |     | July 2022                    |     |     |     |     |     |     | August 2022 |     |                  |     |     |     | HOLIDAYS- 2022(June-August)                                                                                                                                        |
|-----------|-----|--------------------|------------------------------|--------|-----|-----|-----|------------------------------|-----|-----|-----|-----|-----|-----|-------------|-----|------------------|-----|-----|-----|----------------------------------------------------------------------------------------------------------------------